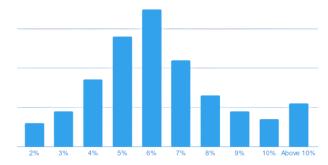

## **Personality**

Analysis of 21 Parameters of Personality Characteristics, Learning, Creativity, Resilience, Anxiety, Capacity, Memory patterns

Upto 10% Grade Improvement

Study Skills

Understand Top 5 Study Method and revision pattern Tailor-made specific suggestions for Prelims, Mains and Interview